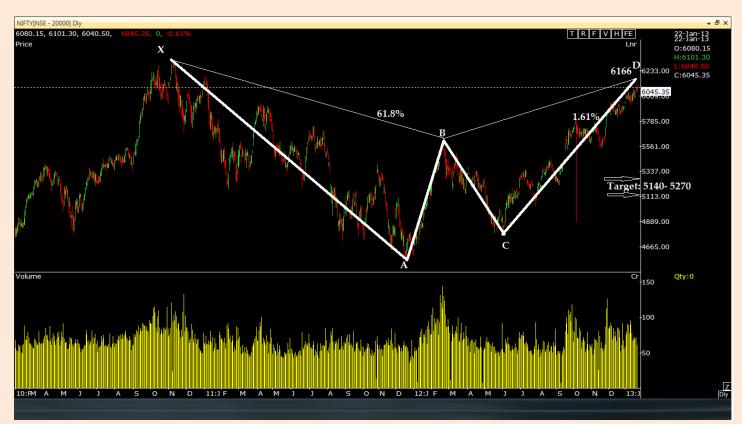

## **Bearish Gartley pattern in Nifty**

In this nifty chart, point X is at 6339, point A is at 4531 and in wave AB with point B at 5630 and the retracement support taken at 61.8% of wave XA. In next wave down BC with C point at 4770 nifty retraced at 78.6% of wave AB.

While seeing the projection of D, nifty already crossed the BC projection of 127.2% at 5864, hence now possible reversal level is 161.8% projection of BC which comes at *6166*.

**Correction in Nifty:** Based on this pattern formation, correction in nifty is expected on 1<sup>st</sup> week of Feb 2013.

Target: 5140-5270

Reversal: The pattern is *invalid above* point X which is at *6340*. Above 6340, 6770 level is possible on higher side.